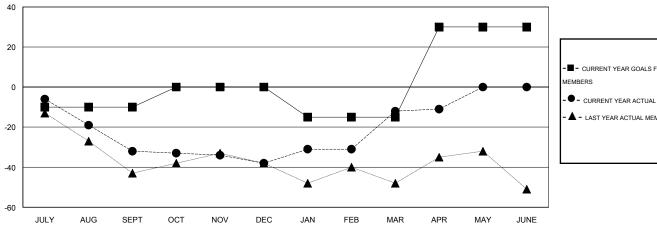

### GOALS AND ACTUAL MEMBERS CUMULATIVE

| -■- CURRENT YEAR GOALS FOR NEW    |  |
|-----------------------------------|--|
| MEMBERS                           |  |
| - ● - CURRENT YEAR ACTUAL MEMBERS |  |

- LAST YEAR ACTUAL MEMBERS

| DROPPED CLUBS: 0 |     |
|------------------|-----|
| DROPPED MEMBERS  |     |
| DECEASED         | 12  |
| CLUB CANCELLED   | 0   |
| OTHER            | 115 |
| TOTAL            | 127 |